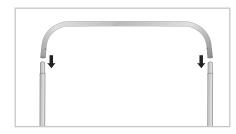

### Step 5

Attach the Top Cornered Pole (1) to the Vertical Shock-Corded Poles (3) as shown.