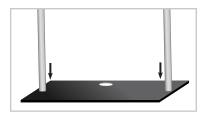

### Step 3

Attach both of the Vertical Shock-Corded Poles (2) into the ports on the Base (5).