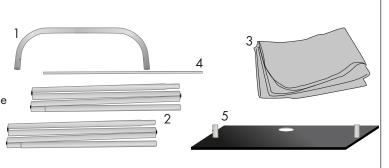

#### **Product Parts**

- 1 Top Cornered Pole
- 2 Vertical Shock Cord Pole (x2)
- 3 Fabric Graphic
- 4 Horizontal Middle Pole
- 5 Basi