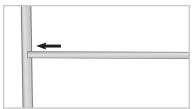

### Step 4

Insert the ends of the Horizontal Middle Pole (4) into both sides of the Vertical Shock-Corded Poles (2) as shown.