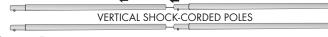

### Step 2

Assemble the two Vertical Shock-Corded Poles (2) by placing the taperred end of one pole into the large end of the next while pressing the snap button as shown.