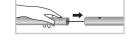

### Step 2

Assemble the two Vertical Shock-Corded Poles (2) by placing the taperred end of one pole into the large end of the next while pressing the snap button as shown.