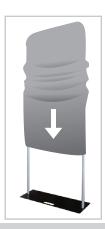

Cornered Pole
- 2 Vertical Shock Cord Pole (x2)
- 3 Fabric Graphic
- 4 Horizontal Middle Pole
- 5 Basi





# **Display Set-Up**

#### Step 1

Begin by removing all parts from the carry case and place on a clean, flat surface.

### Step 3

Attach both of the Vertical Shock-Corded Poles (2) into the ports on the Base (5).



### Step 5

Attach the Top Cornered Pole (1) to the Vertical Shock-Corded Poles (3) as shown.



### Step 2

Assemble the two Vertical Shock-Corded Poles (2) by placing the taperred end of one pole into the large end of the next while pressing the snap button as shown.





### Step 4

Insert the ends of the Horizontal Middle Pole (4) into both sides of the Vertical Shock-Corded Poles (2) as shown.



## Step 6

Slide Graphic (3) over the top of the display as shown.



# **Storage & Care**

Place all product parts into Carry Case and store in a cool dry location. Recommended for indoor use only. Machine wash on gentle cycle using mild detergent. Tumble Dry No Heat. Do NOT dry clean, Do NOT Iron.